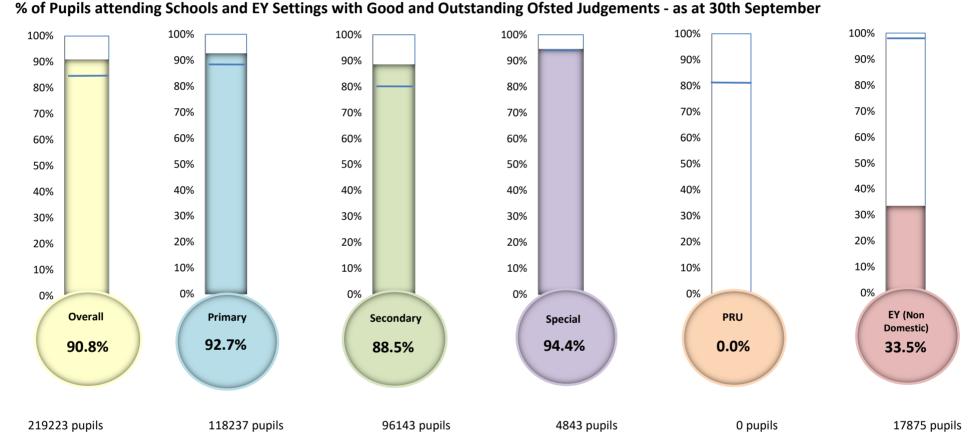

#### % of Schools and EY Settings with Good and Outstanding Ofsted Judgements - as at 30th September 2021

N.B. Horizontal line represents the national % of pupils attending Schools with Good or Outstanding Ofsted Judgements as at 31/03/2021

May 2021 School Census data has been used for total roll numbers

Please note that PRU totals only include Main or Single registration pupils

Early Years: Based on Spring 2021 Headcount (including late joiners) Non Domestic Premises Only