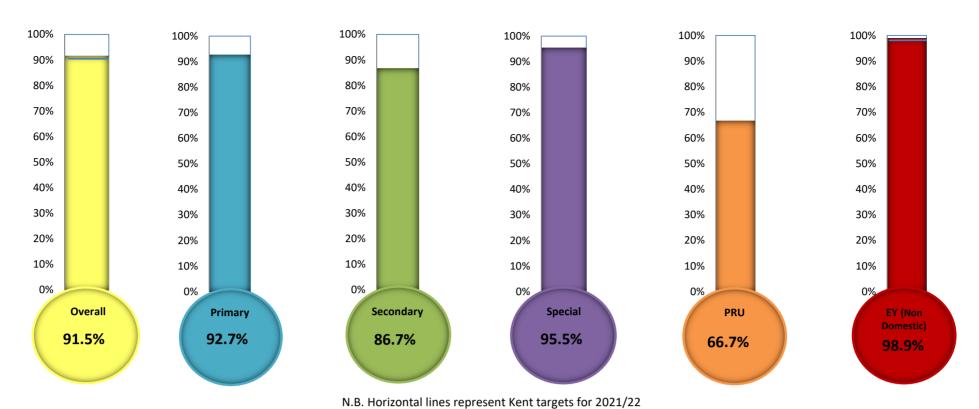

# **Ofsted Inspection Outcomes Dashboard**

|                              |                             |                      |           | Most Recent II | nspection Out         | comes - ALL  |      |        |               |                          |
|------------------------------|-----------------------------|----------------------|-----------|----------------|-----------------------|--------------|------|--------|---------------|--------------------------|
| Туре                         | Number of schools inspected | Number<br>Inadequate | Number RI | Number Good    | Number<br>Outstanding | % Inadequate | % RI | % Good | % Outstanding | % Good or<br>Outstanding |
| Primary                      | 452                         | 7                    | 26        | 337            | 82                    | 1.5          | 5.8  | 74.6   | 18.1          | 92.7                     |
| Secondary                    | 98                          | 0                    | 13        | 59             | 26                    | 0.0          | 13.3 | 60.2   | 26.5          | 86.7                     |
| Special                      | 22                          | 0                    | 1         | 14             | 7                     | 0.0          | 4.5  | 63.6   | 31.8          | 95.5                     |
| PRU                          | 6                           | 0                    | 2         | 3              | 1                     | 0.0          | 33.3 | 50.0   | 16.7          | 66.7                     |
| TOTAL                        | 578                         | 7                    | 42        | 413            | 116                   | 1.2          | 7.3  | 71.5   | 20.1          | 91.5                     |
| No. of schools not inspected | 5                           |                      |           |                |                       |              |      |        |               |                          |
| National                     |                             |                      |           |                |                       | 4            | 10   | 67     | 19            | 86                       |
| School Sixth Form            | 66                          | 0                    | 5         | 41             | 20                    | 0.0          | 7.6  | 62.1   | 30.3          | 92.4                     |
| School Early Years Provision | 282                         | 3                    | 20        | 178            | 81                    | 1.1          | 7.1  | 63.1   | 28.7          | 91.8                     |
| EY Settings                  | 537                         | 1                    | 5         | 426            | 105                   | 0.2          | 0.9  | 79.3   | 19.6          | 98.9                     |