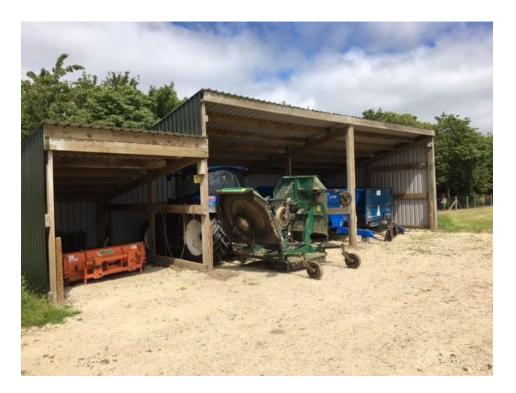

## **Existing Barn to be relocated**

Existing container and field gate

Proposed area for concrete apron adjoining existing concrete slab

**Existing concrete slab** 