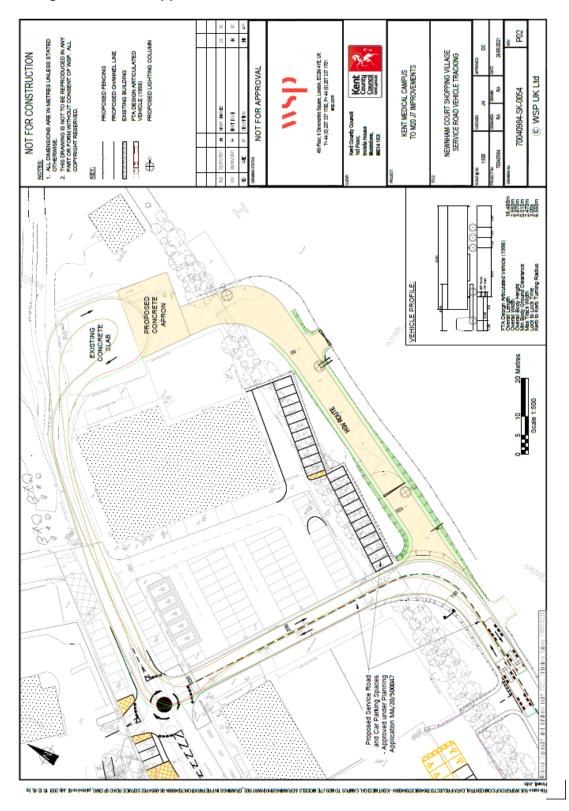

## **HGV** route landscape

Plan showing service road vehicle tracking to the existing concrete slab using the existing service road approved under MA/20/500047

**Existing Approved Scheme (MA/20/500047)** 