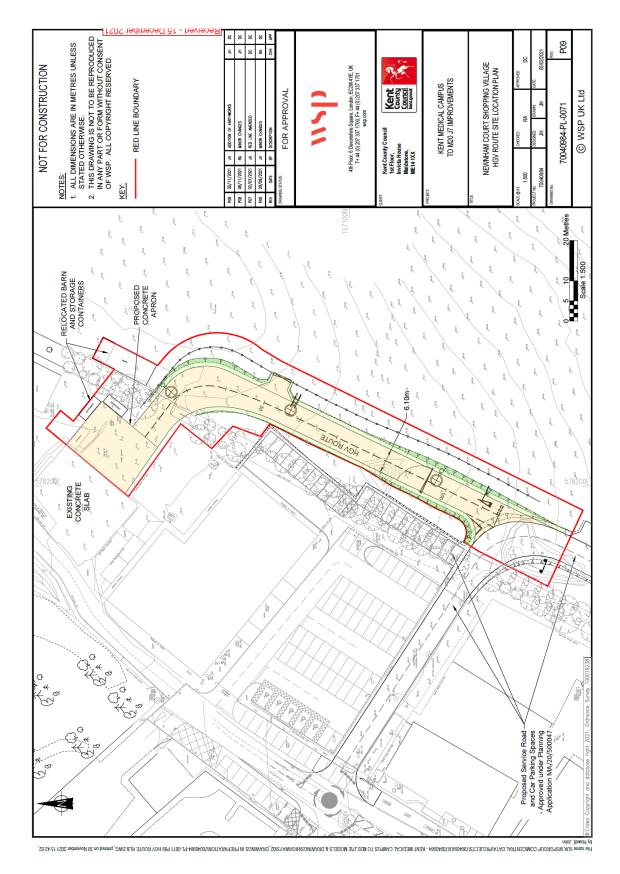

## **HGV** route landscape

Plan showing service road vehicle tracking to the existing concrete slab using the existing service road approved under MA/20/500047

**Existing Approved Scheme (MA/20/500047)** 

## **Existing Barn to be relocated**

Existing container and field gate

Proposed area for concrete apron adjoining existing concrete slab

**Existing concrete slab** 