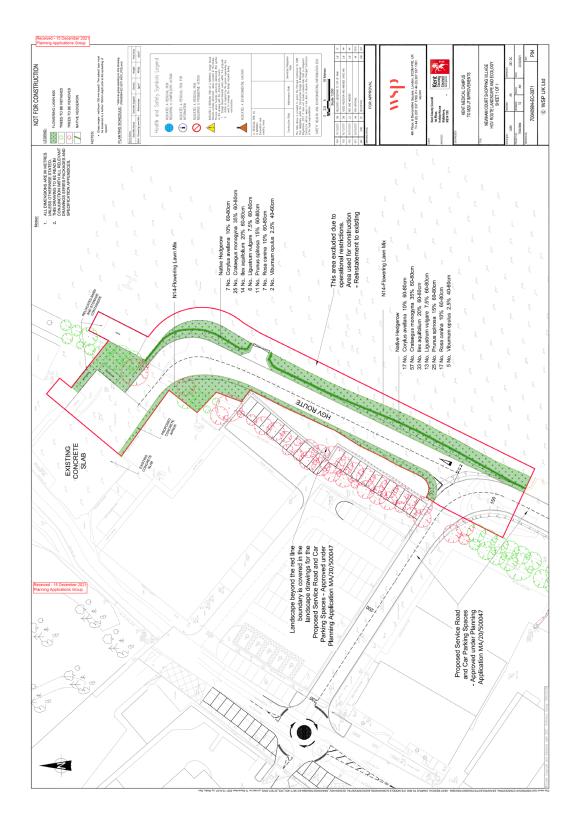

## **HGV** route landscape

Plan showing service road vehicle tracking to the existing concrete slab using the existing service road approved under MA/20/500047

**Existing Approved Scheme (MA/20/500047)** 