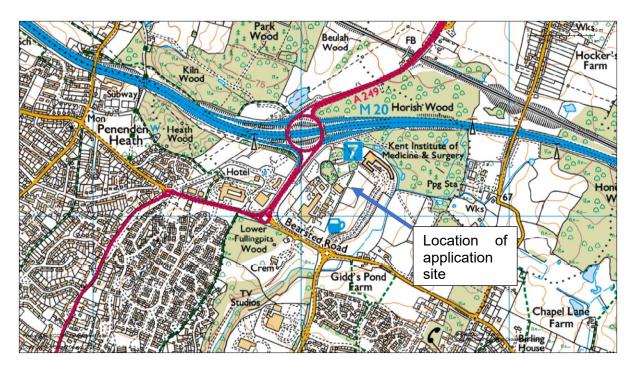

#### **Site Location Plan**



#### **Detailed Site Location Plan**



- Local Nature Reserve (LNR)
- Ancient Woodland
- Kent Downs Area of Outstanding Natural Beauty (AONB)

#### **HGV Route Site Location Plans**





### **HGV Route Highway Construction Details**



## **HGV Route Profile and Cross section**



# **HGV Vehicle Swept Path Plan**



## **HGV** route landscape



Plan showing service road vehicle tracking to the existing concrete slab using the existing service road approved under MA/20/500047



**Existing Approved Scheme (MA/20/500047)** 



## **Existing Barn to be relocated**



Existing container and field gate



Proposed area for concrete apron adjoining existing concrete slab



**Existing concrete slab**