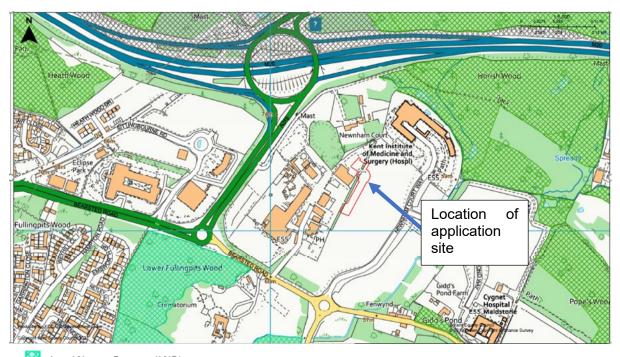

#### **Detailed Site Location Plan**

- Local Nature Reserve (LNR)
- Ancient Woodland
- Kent Downs Area of Outstanding Natural Beauty (AONB)