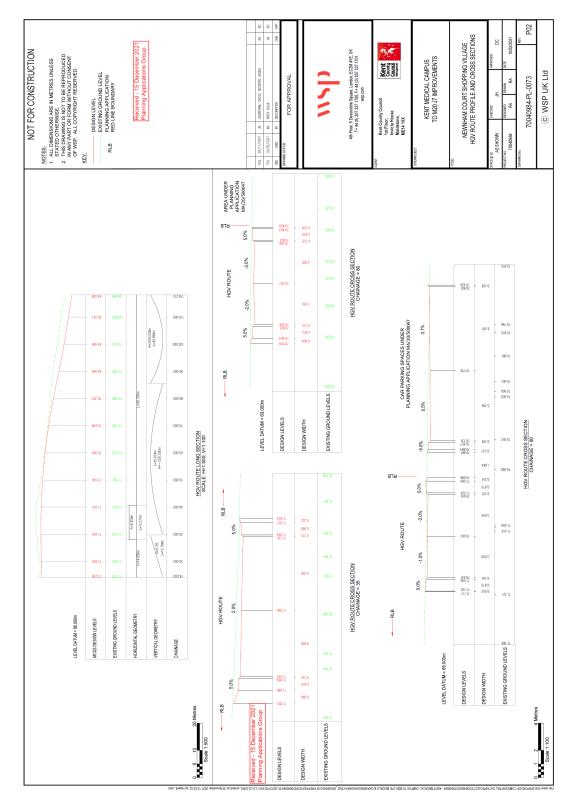

#### **Site Location Plan**



#### **Detailed Site Location Plan**



- Local Nature Reserve (LNR)
- Ancient Woodland
- Kent Downs Area of Outstanding Natural Beauty (AONB)

#### **HGV Route Site Location Plans**





### **HGV Route Highway Construction Details**



## **HGV Route Profile and Cross section**



# **HGV Vehicle Swept Path Plan**



## **HGV** route landscape



Plan showing service road vehicle tracking to the existing concrete slab using the existing service road approved under MA/20/500047



**Existing Approved Scheme (MA/20/500047)** 



## **Existing Barn to be relocated**



Existing container and field gate



Proposed area for concrete apron adjoining existing concrete slab



**Existing concrete slab**