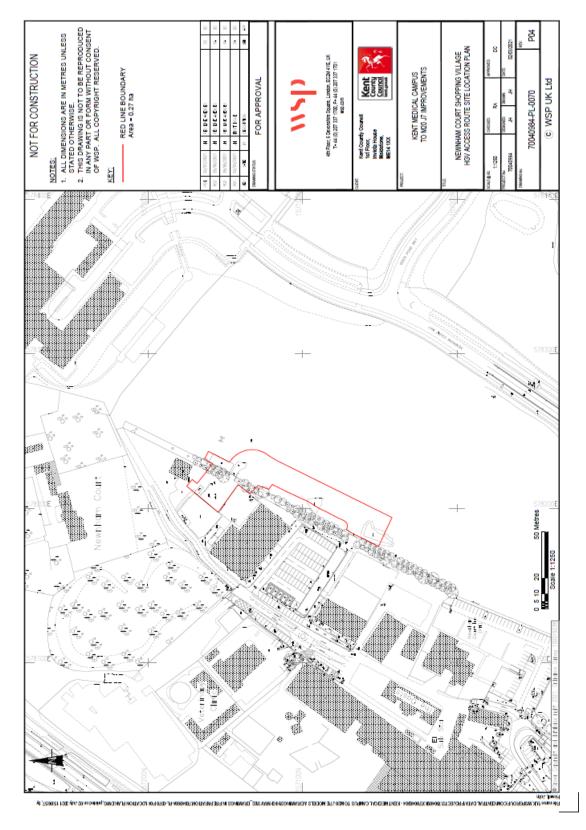

#### **Site Location Plan**



#### **Detailed Site Location Plan**



- Local Nature Reserve (LNR)
- Ancient Woodland
- Kent Downs Area of Outstanding Natural Beauty (AONB)

#### **HGV Route Site Location Plans**





### **HGV Route Highway Construction Details**



## **HGV Route Profile and Cross section**



# **HGV Vehicle Swept Path Plan**



## **HGV** route landscape



Plan showing service road vehicle tracking to the existing concrete slab using the existing service road approved under MA/20/500047



**Existing Approved Scheme (MA/20/500047)** 



## **Existing Barn to be relocated**



Existing container and field gate



Proposed area for concrete apron adjoining existing concrete slab



**Existing concrete slab**