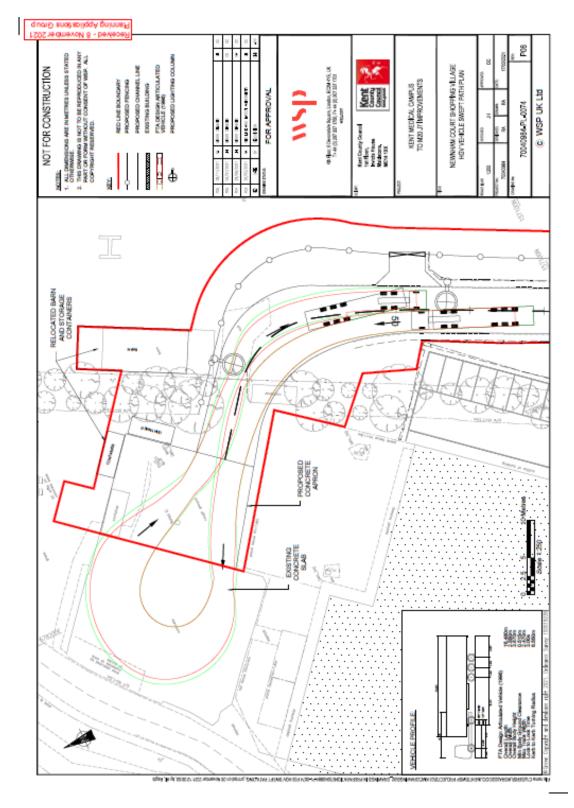

#### **Site Location Plan**



#### **Detailed Site Location Plan**



- Local Nature Reserve (LNR)
- Ancient Woodland
- Kent Downs Area of Outstanding Natural Beauty (AONB)

#### **HGV Route Site Location Plans**





### **HGV Route Highway Construction Details**



## **HGV Route Profile and Cross section**



# **HGV Vehicle Swept Path Plan**



## **HGV** route landscape



Plan showing service road vehicle tracking to the existing concrete slab using the existing service road approved under MA/20/500047



**Existing Approved Scheme (MA/20/500047)** 



## **Existing Barn to be relocated**



Existing container and field gate



Proposed area for concrete apron adjoining existing concrete slab



**Existing concrete slab**