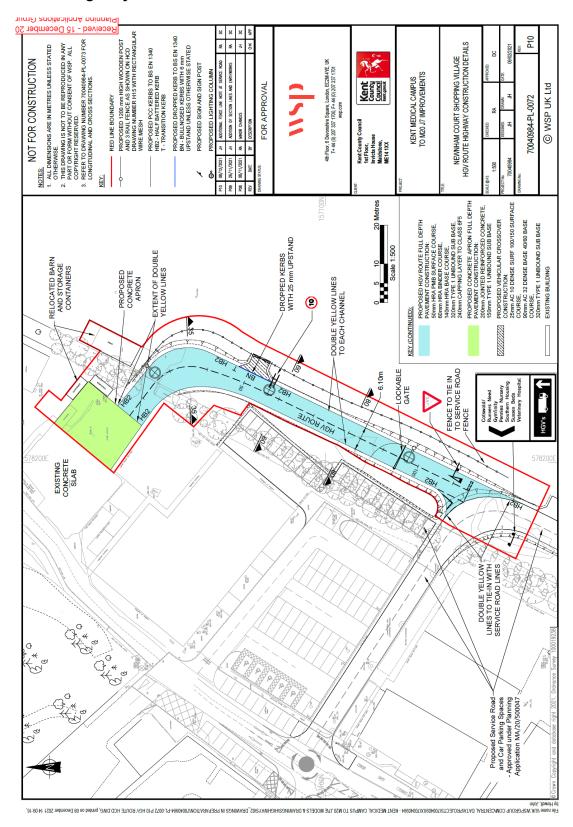

#### **Site Location Plan**



#### **Detailed Site Location Plan**



- Local Nature Reserve (LNR)
- Ancient Woodland
- Kent Downs Area of Outstanding Natural Beauty (AONB)

#### **HGV Route Site Location Plans**





### **HGV Route Highway Construction Details**



## **HGV Route Profile and Cross section**



# **HGV Vehicle Swept Path Plan**



## **HGV** route landscape



Plan showing service road vehicle tracking to the existing concrete slab using the existing service road approved under MA/20/500047



**Existing Approved Scheme (MA/20/500047)** 



## **Existing Barn to be relocated**



Existing container and field gate



Proposed area for concrete apron adjoining existing concrete slab



**Existing concrete slab**