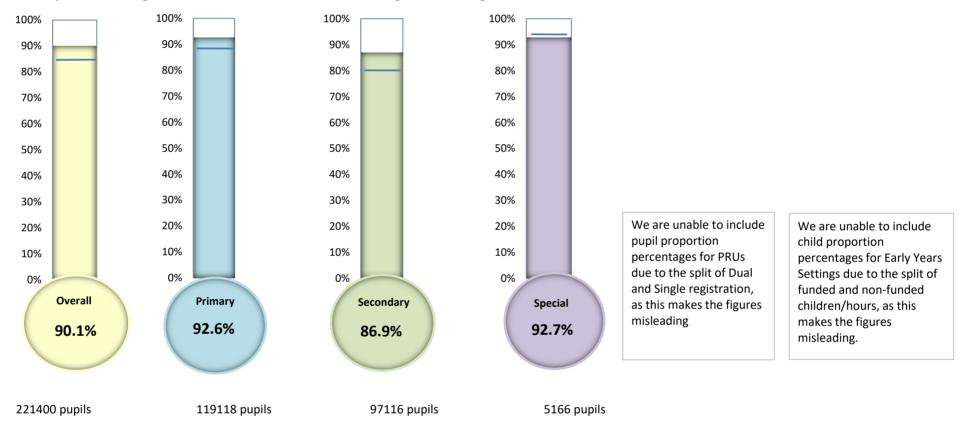

## % of Pupils attending Schools with Good and Outstanding Ofsted Judgements

N.B. Horizontal line represents the national % of pupils attending Schools with Good or Outstanding Ofsted Judgements as at 31/08/2021 October 2021 School Census data has been used for total roll numbers