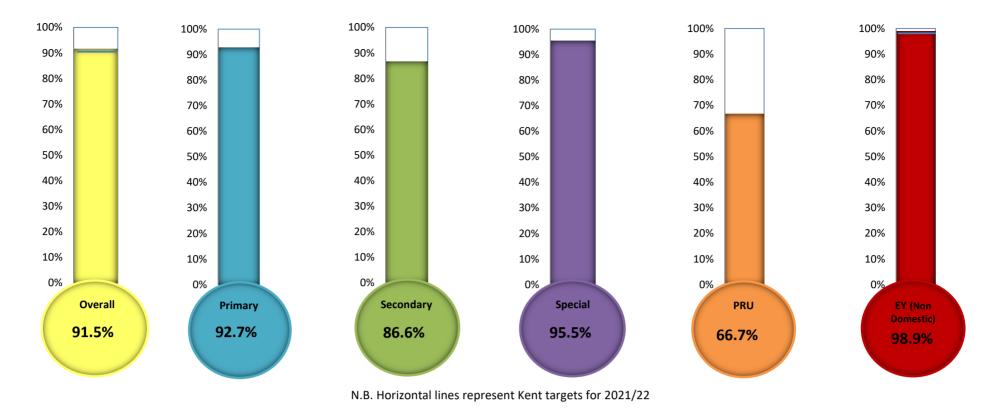

### % of Schools and EY Settings with Good and Outstanding Ofsted Judgements - as at 31st December 2021

# **Ofsted Inspection Results Dashboard**

|                                 |                                   |                      |           | Most Recent I | nspection Out         | comes - ALL  |      |        |               |                          |
|---------------------------------|-----------------------------------|----------------------|-----------|---------------|-----------------------|--------------|------|--------|---------------|--------------------------|
| Туре                            | Number of<br>schools<br>inspected | Number<br>Inadequate | Number RI | Number Good   | Number<br>Outstanding | % Inadequate | % RI | % Good | % Outstanding | % Good or<br>Outstanding |
| Primary                         | 453                               | 6                    | 27        | 337           | 83                    | 1.3          | 6.0  | 74.4   | 18.3          | 92.7                     |
| Secondary                       | 97                                | 0                    | 13        | 58            | 26                    | 0.0          | 13.4 | 59.8   | 26.8          | 86.6                     |
| Special                         | 22                                | 0                    | 1         | 14            | 7                     | 0.0          | 4.5  | 63.6   | 31.8          | 95.5                     |
| PRU                             | 6                                 | 0                    | 2         | 3             | 1                     | 0.0          | 33.3 | 50.0   | 16.7          | 66.7                     |
| TOTAL                           | 578                               | 6                    | 43        | 412           | 117                   | 1.0          | 7.4  | 71.3   | 20.2          | 91.5                     |
| No. of schools not<br>inspected | 5                                 |                      |           |               |                       |              |      |        |               |                          |
| National                        |                                   |                      |           |               |                       | 3            | 10   | 68     | 19            | 87                       |
| School Sixth Form               | 65                                | 0                    | 5         | 40            | 20                    | 0.0          | 7.7  | 61.5   | 30.8          | 92.3                     |
| School Early Years<br>Provision | 284                               | 3                    | 20        | 179           | 82                    | 1.1          | 7.0  | 63.0   | 28.9          | 91.9                     |
| EY Settings                     | 544                               | 1                    | 5         | 434           | 104                   | 0.2          | 0.9  | 79.8   | 19.1          | 98.9                     |