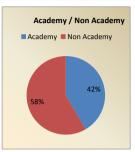

Ofsted Overall Effectiveness Judgements with Previous Judgements - From 1st September 2016

To note: for those schools shown in italics the inspection report has not yet been published so the result is confidential