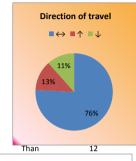

Ofsted Overall Effectiveness Judgements with Previous Judgements - From 1st September 2016

To note: for those schools shown in italics the inspection report has not yet been published so the result is confidential