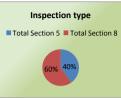

Ofsted Overall Effectiveness Judgements with Previous Judgements - From 1st September 2016

To note: for those schools shown in italics the inspection report has not yet been published so the result is confidential