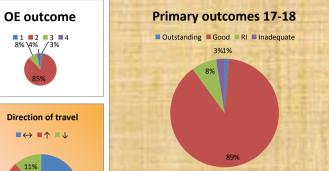

| PRI  | Academy            | DART     | 8          | 07.11.17        | 2                  | $\leftrightarrow$     |                             |                 | 2           |                                                                                                                                                                                                |
| St John's CEPSchool, Tunbridge<br>Wells | PRI  | Non<br>Academy     | TUNB     | 5          | 08.11.17        | 2                  | $\leftrightarrow$     |                             | 27.02.13        | 2           |                                                                                                                                                                                                |



























Ofsted Overall Effectiveness Judgements with Previous Judgements - From 1st September 2016

To note: for those schools shown in italics the inspection report has not yet been published so the result is confidential

|      |                                                  |      |                  |          |                    |                                |              |                           |                      |                             |                          | _                                                                     |
|------|--------------------------------------------------|------|------------------|----------|--------------------|--------------------------------|--------------|---------------------------|----------------------|------