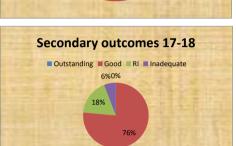

| PRI  | Academy            | DART     | 8          | 07.11.17        | 2                  | $\leftrightarrow$     |                             |                 | 2           |                                                                                                                                                                                                |
| St John's CEPSchool, Tunbridge<br>Wells | PRI  | Non<br>Academy     | TUNB     | 5          | 08.11.17        | 2                  | $\leftrightarrow$     |                             | 27.02.13        | 2           |                                                                                                                                                                                                |



























Ofsted Overall Effectiveness Judgements with Previous Judgements - From 1st September 2016

To note: for those schools shown in italics the inspection report has not yet been published so the result is confidential

|      |                                                  |      |                  |          |                    |                                |              |                           |                      |                             |                          | _                                                                     |
|------|--------------------------------------------------|------|------------------|----------|--------------------|--------------------------------|--------------|---------------------------|----------------------|--------