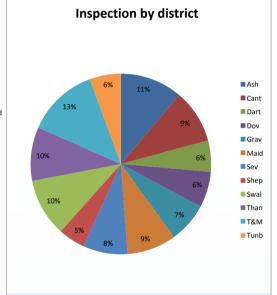

Ofsted Overall Effectiveness Judgements with Previous Judgements - From 1st September 2016

To note: for those schools shown in italics the inspection report has not yet been published so the result is confidential