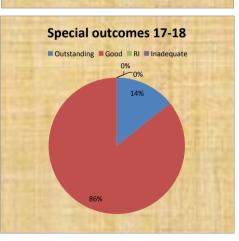

PRI  | Academy            | DART     | 8          | 07.11.17        | 2                  | $\leftrightarrow$     |                             |                 | 2           |                                                                                                                                                                                                |
| St John's CEPSchool, Tunbridge<br>Wells | PRI  | Non<br>Academy     | TUNB     | 5          | 08.11.17        | 2                  | $\leftrightarrow$     |                             | 27.02.13        | 2           |                                                                                                                                                                                                |



























Ofsted Overall Effectiveness Judgements with Previous Judgements - From 1st September 2016

To note: for those schools shown in italics the inspection report has not yet been published so the result is confidential

|      |                                                  |      |                  |          |                    |                                |              |                           |                      |                             |                          | _                                                                     |
|------|--------------------------------------------------|------|------------------|----------|--------------------|--------------------------------|--------------|---------------------------|----------------------|----------