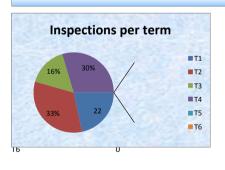

| PRI  | Academy            | DART     | 8          | 07.11.17        | 2                  | $\leftrightarrow$     |                             |                 | 2           |                                                                                                                                                                                                |
| St John's CEPSchool, Tunbridge<br>Wells | PRI  | Non<br>Academy     | TUNB     | 5          | 08.11.17        | 2                  | $\leftrightarrow$     |                             | 27.02.13        | 2           |                                                                                                                                                                                                |



























Ofsted Overall Effectiveness Judgements with Previous Judgements - From 1st September 2016

To note: for those schools shown in italics the inspection report has not yet been published so the result is confidential

|      |                                                  |      |                  |          |                    |                                |              |                           |                      |                             |                          | _                                                                     |
|------|--------------------------------------------------|------|------------------|----------|--------------------|--------------------------------|--------------|---------------------------|----------------------|----