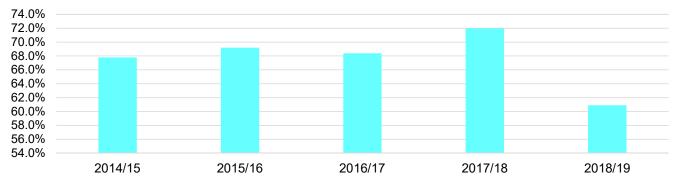

#### **Response Times Comparison with Previous Years**

| 2014/15 | 67.8% |
|---------|-------|
| 2015/16 | 69.2% |
| 2016/17 | 68.4% |
| 2017/18 | 72.0% |
| 2018/19 | 60.9% |