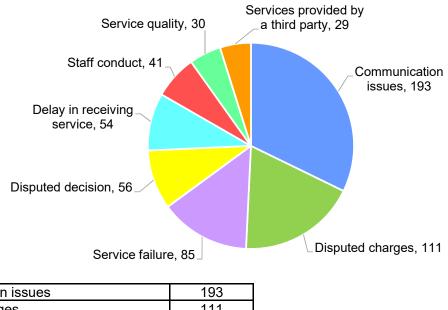

#### Main themes arising from complaints

| Communication issues               | 193 |
|------------------------------------|-----|
| Disputed charges                   | 111 |
| Service failure                    | 85  |
| Disputed decision                  | 56  |
| Delay in receiving service         | 54  |
| Staff conduct                      | 41  |
| Service quality                    | 30  |
| Services provided by a third party | 29  |