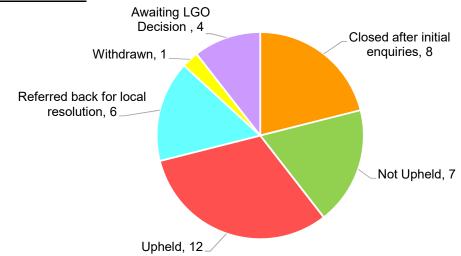

# **Outcomes of LGO Cases**

| Closed after initial enquiries          | 8  |
|-----------------------------------------|----|
| Not upheld: No further action           | 4  |
| Not upheld: No Maladministration        | 1  |
| Referred back for local resolution      | 6  |
| Report issued: Not upheld               | 2  |
| Report issued: Upheld                   | 1  |
| Upheld: Maladministration and Injustice | 10 |
| Upheld: No further action               | 1  |
| Withdrawn                               | 1  |
| Awaiting LGO Decision                   | 4  |
| Total                                   | 38 |