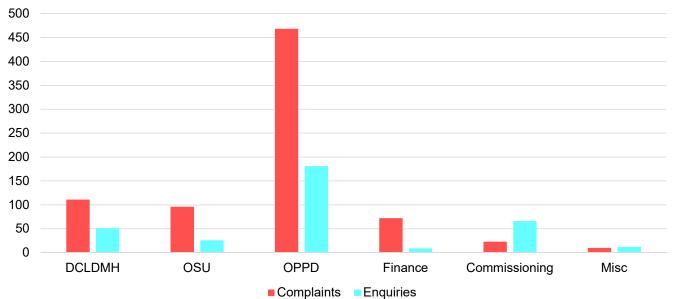

### **Cases Received by Division**

|               | Complaints | Enquiries |
|---------------|------------|-----------|
| DCLDMH        | 111        | 51        |
| OSU           | 96         | 26        |
| OPPD          | 468        | 181       |
| Finance       | 72         | 9         |
| Commissioning | 23         | 66        |
| Misc          | 10         | 12        |
| Total         | 780        | 345       |