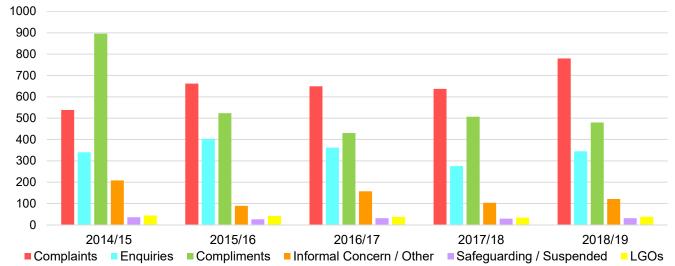

#### **Comparison with Previous Years**

| Year                     | 2014/15 | 2015/16 | 2016/17 | 2017/18 | 2018/19 |
|--------------------------|---------|---------|---------|---------|---------|
| Complaints               | 538     | 662     | 649     | 637     | 780     |
| Enquiries                | 340     | 403     | 362     | 276     | 345     |
| Compliments              | 896     | 523     | 430     | 507     | 480     |
| Informal Concern / Other | 208     | 89      | 157     | 103     | 121     |
| Safeguarding / Suspended | 36      | 26      | 31      | 29      | 31      |
| LGOs                     | 44      | 42      | 37      | 34      | 38      |