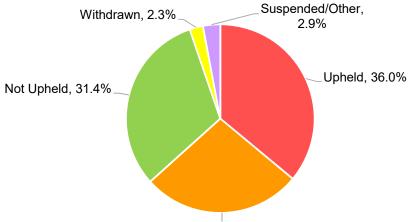

### **Complaints Outcomes**

Partly Upheld, 27.3%

| Upheld          | 281 | 36.0% |
|-----------------|-----|-------|
| Partly Upheld   | 213 | 27.3% |
| Not Upheld      | 245 | 31.4% |
| Withdrawn       | 18  | 2.3%  |
| Suspended/Other | 23  | 2.9%  |
| Total           | 780 |       |