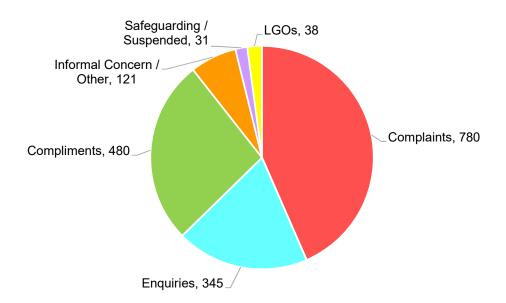

# Complaints and Enquiries Recieved 1 April 2018 to 31 March 2019

| Complaints               | 780 |
|--------------------------|-----|
| Enquiries                | 345 |
| Compliments              | 480 |
| Informal Concern / Other | 121 |
| Safeguarding / Suspended | 31  |
| LGOs                     | 38  |