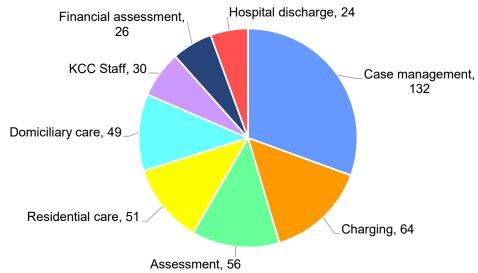

# Main Service Areas for Complaints

| Case management      | 132 |
|----------------------|-----|
| Charging             | 64  |
| Assessment           | 56  |
| Residential care     | 51  |
| Domiciliary care     | 49  |
| KCC Staff            | 30  |
| Financial assessment | 26  |
| Hospital discharge   | 24  |