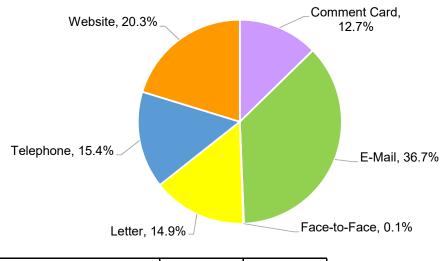

#### Methods of Contact for Complaints

| Comment Card | 99  | 12.7% |
|--------------|-----|-------|
| E-Mail       | 286 | 36.7% |
| Face-to-Face | 1   | 0.1%  |
| Letter       | 116 | 14.9% |
| Telephone    | 120 | 15.4% |
| Website      | 158 | 20.3% |
| Total        | 780 |       |