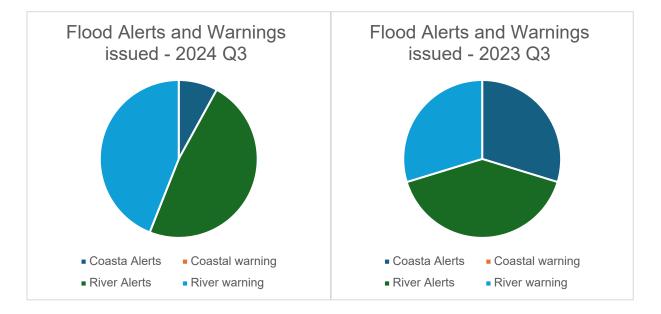

#### Appendix 1.6: EA Flood Alerts and Warning Pie chart

- Comparing 2024 Q3 and 2023 Q3