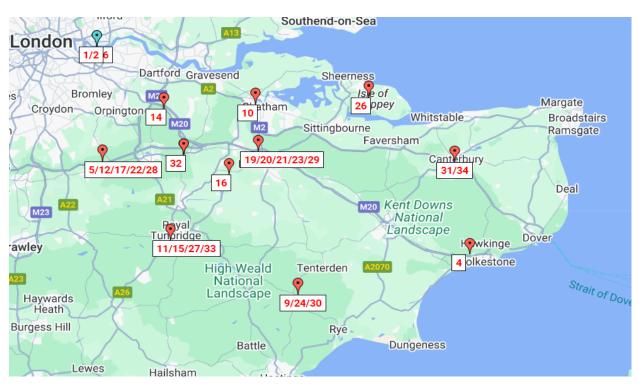

## Appendix 1.3: EA Flood Alerts and Warnings visual map display

- Issued since 1<sub>st</sub> June 2024