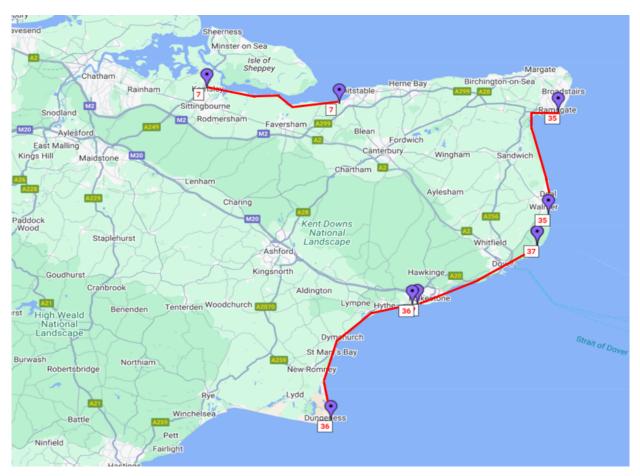

## Appendix 1.4: EA Flood Alerts and Warnings visual map display

- Issued since 1<sub>st</sub> June 2024 Map