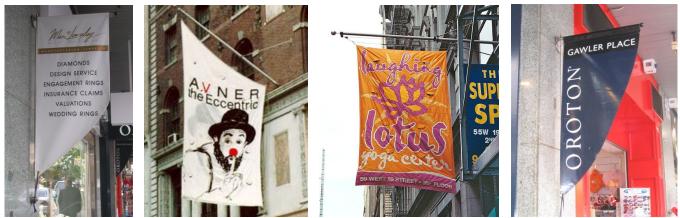

#### **Hanging Signs**

These reinforce the identity of the business and are visible in long views down the street

#### **Projecting Cloth Signs**

Individual cloth signs digitally printed with special offers or sale items that can be taken in at night

PLEASE NOTE - that you will need Planning Permission for most of these options. So please speak with your Local Planning Authority at your District, Borough or City Council.