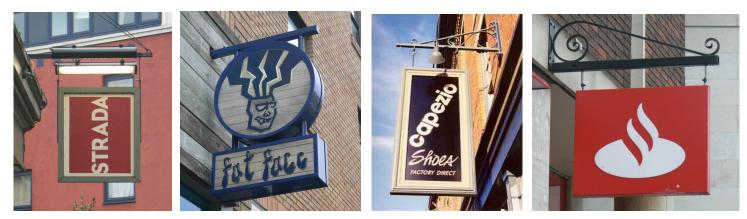

#### **Hanging Signs**

These reinforce the identity of the business and are visible in long views down the street