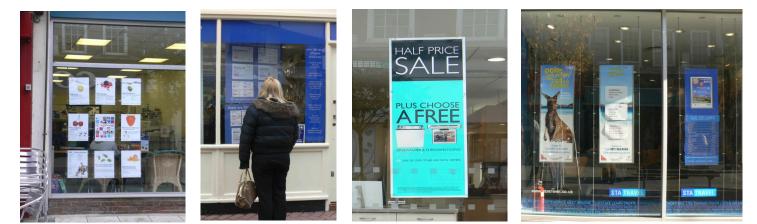

### Programmable Graphic Displays

These could be mounted within the shopfront area and could respond to special offers or sales