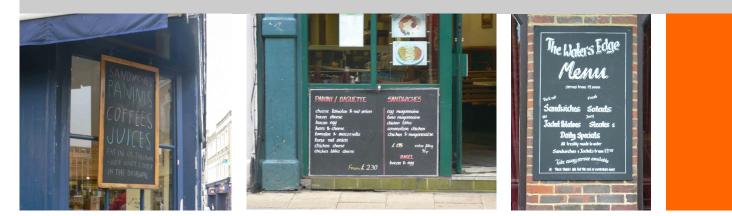

## **Externally Mounted Boards**

Mounted on pilasters, stallrisers, window frames or walls. These could be chalk or white boards

Additional Static Signage inside Shopfront This could be changed daily if necessary and could respond to any special offers or sales