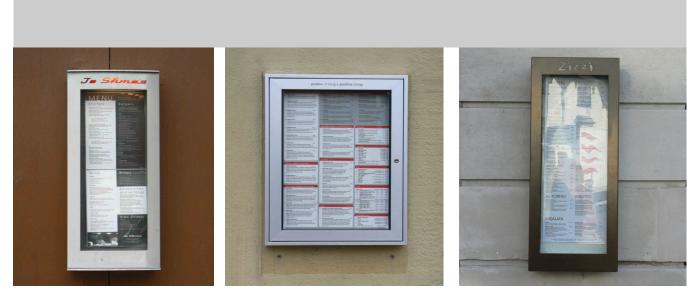

#### **Externally Mounted Display Boxes**

Menus, special offers, jobs, sales and promotions could be displayed on pilasters in sealed display boxes