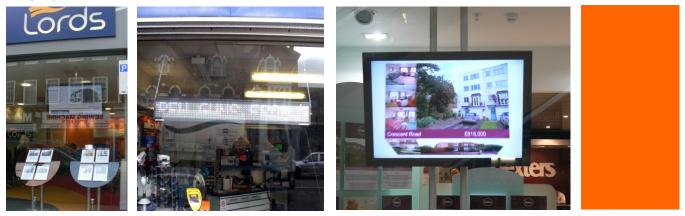

## **Externally Mounted Boards**

Mounted on pilasters, stallrisers, window frames or walls. These could be chalk or white boards

Additional Static Signage inside Shopfront This could be changed daily if necessary and could respond to any special offers or sales

#### **Externally Mounted Display Boxes**

Menus, special offers, jobs, sales and promotions could be displayed on pilasters in sealed display boxes

### Programmable Graphic Displays

These could be mounted within the shopfront area and could respond to special offers or sales