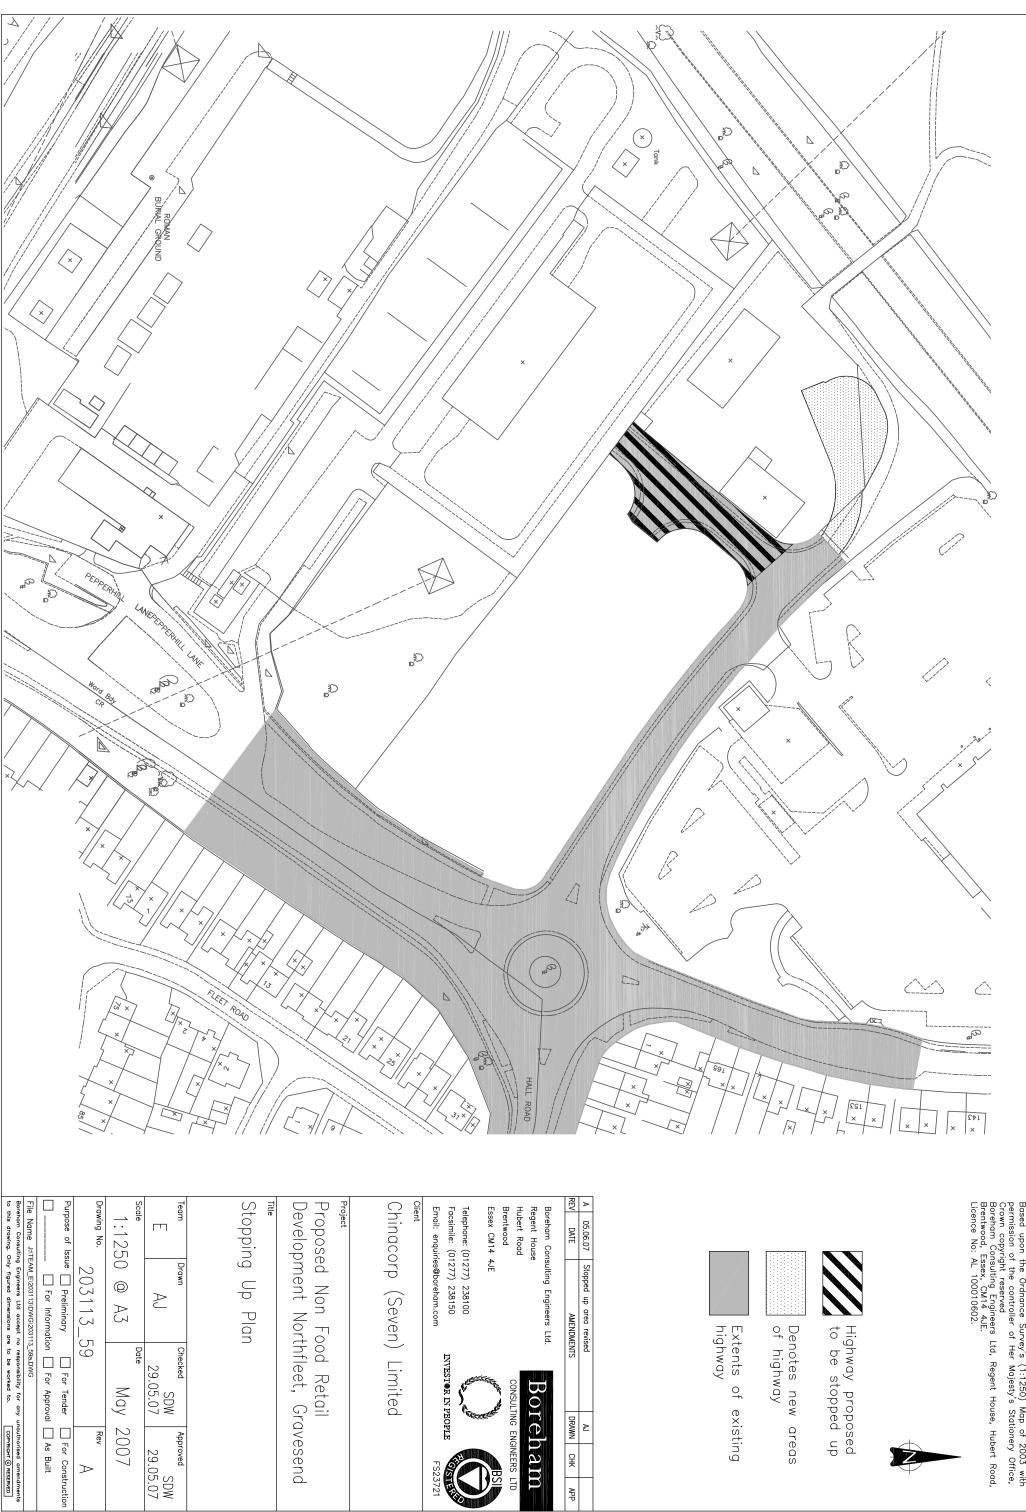

Highway proposed to be stopped up

Denotes new areas of highway

Extents of existing highway

Boreham

INVESTOR IN PROPLE

Chinacorp (Seven) Limited

Development Northfleet, Gravesend Proposed Non Food Retail

| 1:125  | Scale                  | гп         |                       | Team                        |
|--------|------------------------|------------|-----------------------|-----------------------------|
| 0 @ A3 |                        | AJ         | >                     | Drawn                       |
| May    | Date                   | 29.05.07   | SDW                   | Checked                     |
| 2007   |                        | 29.05.07   | SDW                   | Approved                    |
|        | 1:1250 @ A3   May 2007 | :1250 @ A3 | 1250 @ A3 Date May 20 | E AJ SDW 29.05.07   Context |